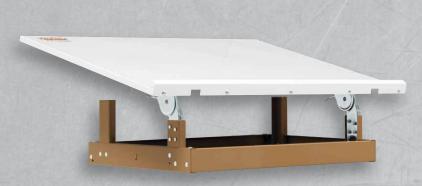

## PLANZBOARD"

The KNAACK® PLANZBOARD™ is the first multi-functional, mobile planning station for all phases of construction. It easily transforms from a sturdy work table, to an angled drawing board or a vertical white board for meetings.

**White Board** 

**Work Table** 

**Drawing Table** 