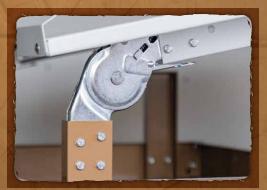

Combined with the KNAACK® CART ARMOUR™, it converts ordinary light duty carts into a secure mobile office that will increase your productivity. And it's a KNAACK®, built with heavy duty steel and locking hinges to withstand the demands on the jobsite.

## **PRODUCT SPECIFICATIONS**

MODEL: PT-01 SHIPPING DIMENSIONS: 50-1/8 in. X 40-5/16 in. X 5-3/16 in.

MATERIAL: 16 gauge steel SHIPPING WEIGHT: 70lbs. WARRANTY: 3 years