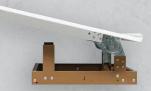

## PLANZBOARD"

The KNAACK® PLANZBOARD™ is the first multi-functional, mobile planning station for all phases of construction. It easily transforms from a sturdy work table, to an angled drawing board or a vertical white board for meetings.

**White Board** 

**Work Table** 

**Drawing Table** 

## **PRODUCT SPECIFICATIONS**

MODEL: PT-01 SHIPPING DIMENSIONS: 50-1/8 in. X 40-5/16 in. X 5-3/16 in.

MATERIAL: 16 gauge steel SHIPPING WEIGHT: 70lbs. WARRANTY: 3 years