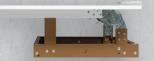

Combined with the KNAACK® CART ARMOUR™, it converts ordinary light duty carts into a secure mobile office that will increase your productivity. And it's a KNAACK®, built with heavy duty steel and locking hinges to withstand the demands on the jobsite.

## **PRODUCT SPECIFICATIONS**

MODEL: PT-01 SHIPPING DIMENSIONS: 50-1/8 in. X 40-5/16 in. X 5-3/16 in.

MATERIAL: 16 gauge steel SHIPPING WEIGHT: 70lbs. WARRANTY: 3 years